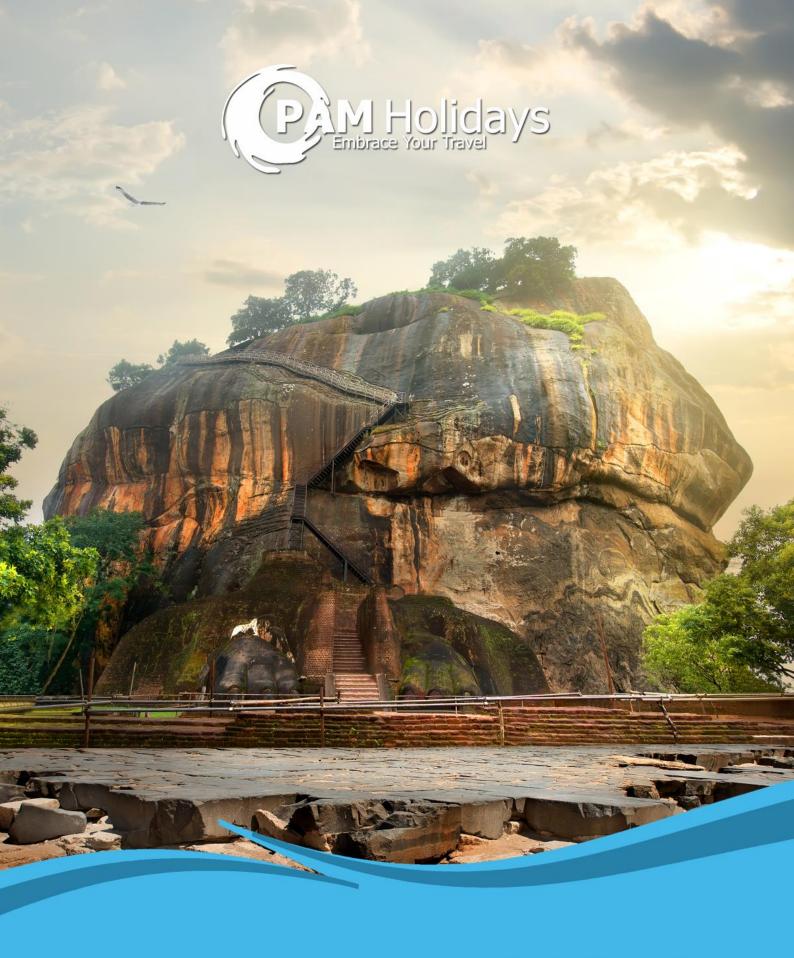

| Day            | Itinerary                                                                                                                                                                                                                                                                                                                                                                                                                                                                                                                                                                                                                                                                                                                                                                                                                                                                                                                                                                                                                  |          | Meals 用餐 |          |  |
|----------------|----------------------------------------------------------------------------------------------------------------------------------------------------------------------------------------------------------------------------------------------------------------------------------------------------------------------------------------------------------------------------------------------------------------------------------------------------------------------------------------------------------------------------------------------------------------------------------------------------------------------------------------------------------------------------------------------------------------------------------------------------------------------------------------------------------------------------------------------------------------------------------------------------------------------------------------------------------------------------------------------------------------------------|----------|----------|----------|--|
| 天數             |                                                                                                                                                                                                                                                                                                                                                                                                                                                                                                                                                                                                                                                                                                                                                                                                                                                                                                                                                                                                                            | В        | L        | D        |  |
| Day 1<br>第1天   | Hong Kong 香港 Colombo 科倫坡 Negombo 尼甘布 (15km, 20 mins approx.) Depart Hong Kong for Colombo via Kuala Lumpur. Upon arrival, meet & transfer to Negombo hotel for check-in.                                                                                                                                                                                                                                                                                                                                                                                                                                                                                                                                                                                                                                                                                                                                                                                                                                                   |          | -        | -        |  |
|                | Overnight: Your chosen hotel in Negombo                                                                                                                                                                                                                                                                                                                                                                                                                                                                                                                                                                                                                                                                                                                                                                                                                                                                                                                                                                                    |          |          |          |  |
| Day 2          | Negombo 尼甘布 Sigiriya 錫吉里亞 (172km, 4.5 hrs. approx.) Breakfast at Hotel. Proceed to Sigiriya. Hiriwaduna Village Track - enjoy an easy walk for 2.5 hours around the small villages to see the daily life of farmers. The guided walk goes along side Hiriwaduna lake giving chance to spot birds and land monitors and cross a little jungle rivulet by Catamaran and reach a farmers simple "wattle and daub" house to enjoy your lunch and cooking demo by the villagers of this rural area. The bullock cart ride through the paddy fields would be of another very interesting experience and feel the traveling back in time where the early Sri Lankans used the bullock cart rides as a main mode of transportation here.                                                                                                                                                                                                                                                                                           | <b>\</b> |          |          |  |
| 第2天            | Later climb the <b>Sigiriya Rock Fortress</b> is home to the 5th Century "Fortress in the Sky" which is perhaps the most fantastic single wonder of the Island. It is also known as Lion Rock because of the huge lion that used to stand at the entrance to the fortress. Within its triple- moated defence the huge rock rises almost to a sheer height of 500ft. On its summit are the foundations of what was once a great and sumptuous palace and gardens complete with swimming pool. On one of the stairways the only known ancient work of Sinhala secular painting survived in the form of Frescoes of life sized damsels in all the freshness and delicacy of their original color.                                                                                                                                                                                                                                                                                                                             |          |          | •        |  |
|                | Dinner & Overnight: Your chosen hotel in Sigiriya / Dambulla                                                                                                                                                                                                                                                                                                                                                                                                                                                                                                                                                                                                                                                                                                                                                                                                                                                                                                                                                               |          |          |          |  |
| Day 3<br>第3天   | Sigiriya 錫吉里亞 Dambulla 丹布拉 (17km, 30 mins approx.) Minneriya 米日內亞國家公園 (30km, 1 hr. approx.) Breakfast at Hotel. Visit Dambulla Cave Temple is a vast isolated rock mass 500ft high and a mile around the base. Here is found the famous Rock Temple dating to the First Century BC. The caves of Dambulla sheltered the King Walagamba during his 14 years of exile from Anuradhapura. When he regained the throne he built the most magnificent of Rock Temples to be found on the Island.  Jeep Safari at Minneriya National Park - This National Park with 8889 hectares in extent is famous for it large population of elephants in herds of 100 to 150 roaming in the jungle and seen in the catchment area of the lake. About 300 wild elephants, wild buffaloes, wild boar, spotted deer, sloth bear, Sambhur, leopards, crocodiles, jackals, 9 kinds of amphibians, 25 kinds of reptiles, 160 species of birds, 26 varieties of fishes, 78 varieties of butterflies are recorded from the Minneriya National Park. | <b>√</b> | ✓        | <b>√</b> |  |
|                | Dinner & Overnight: Your chosen hotel in Sigiriya / Dambulla  Sigiriya 錫吉里亞 / Dambulla 丹布拉                                                                                                                                                                                                                                                                                                                                                                                                                                                                                                                                                                                                                                                                                                                                                                                                                                                                                                                                 |          |          |          |  |
| Day 4<br>第4天   | famous for. Kandy, the hill capital, venue of the annual Perahera The last stronghold of the Sinhala Kings was finally ceded to the British in 1815. Visit Temple of the Sacred Tooth Relic - ever since 4th Century A.D, when the Buddha's Tooth was brought to Sri Lanka hidden from sacrilegious hands in an Orissan princess' hair, the Relic has grown in repute and holiness in Sri Lanka and throughout the Buddhist world. It is considered Sri Lanka's most prized possession. Continue to the beautiful beaches of the South.  Dinner & Overnight: Your Chosen Hotel in Bentota area                                                                                                                                                                                                                                                                                                                                                                                                                             |          | ✓        | <b>✓</b> |  |
| Day 5<br>第 5 天 | Bentota 班托塔 Colombo 科倫坡 (82km, 2 hrs. approx.) Airport (40km, 1 hr. approx.)  Breakfast at Hotel. Take the <b>train on the coastal lines</b> of Sri Lanka to Colombo.  Continue to Colombo, <b>city tour of Colombo</b> a drive through the city taking you to the busy commercial areas as well as the tree lined residential, Cinnamon Gardens, Visit Fort, the former British administrative centre and military garrison, Sea Street - the Goldsmiths quarters in the heart of Pettah, the Bazaar area, where is also a Hindu Temple with elaborate stone carvings, and the Dutch Church of Wolfendhal dating back to 1749. Also visit the BMICH, see the replica of Avukana Buddha & the Independence Square.  Start Shopping in Colombo, Visit ODEL, House of Fashion, Arcade Independence square, Race Course, and Beverly Street, visit bargain market in Colombo Pettah.                                                                                                                                          | <b>√</b> | <b>√</b> | <b>✓</b> |  |
| Day 6<br>第6天   | Colombo 科倫坡 → Hong Kong 香港 Fly back to Hong Kong via Kuala Lumpur.                                                                                                                                                                                                                                                                                                                                                                                                                                                                                                                                                                                                                                                                                                                                                                                                                                                                                                                                                         | -        | -        | -        |  |