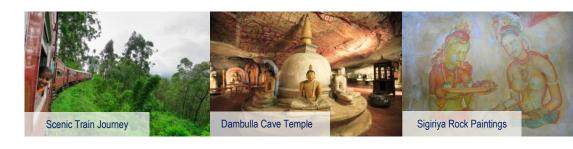

| Day            | Itinerary                                                                                                                                                                                                                                                                                                                                                                                                                                                                                                                                                                                                                                                                                                                                                                                                                                                                                                                                                                                                                  |          | Meals 用餐 |          |  |
|----------------|----------------------------------------------------------------------------------------------------------------------------------------------------------------------------------------------------------------------------------------------------------------------------------------------------------------------------------------------------------------------------------------------------------------------------------------------------------------------------------------------------------------------------------------------------------------------------------------------------------------------------------------------------------------------------------------------------------------------------------------------------------------------------------------------------------------------------------------------------------------------------------------------------------------------------------------------------------------------------------------------------------------------------|----------|----------|----------|--|
| 天數             |                                                                                                                                                                                                                                                                                                                                                                                                                                                                                                                                                                                                                                                                                                                                                                                                                                                                                                                                                                                                                            | В        | L        | D        |  |
| Day 1<br>第1天   | Hong Kong 香港 Colombo 科倫坡 Negombo 尼甘布 (15km, 20 mins approx.) Depart Hong Kong for Colombo via Kuala Lumpur. Upon arrival, meet & transfer to Negombo hotel for check-in.                                                                                                                                                                                                                                                                                                                                                                                                                                                                                                                                                                                                                                                                                                                                                                                                                                                   |          | -        | -        |  |
|                | Overnight: Your chosen hotel in Negombo                                                                                                                                                                                                                                                                                                                                                                                                                                                                                                                                                                                                                                                                                                                                                                                                                                                                                                                                                                                    |          |          |          |  |
| Day 2          | Negombo 尼甘布 Sigiriya 錫吉里亞 (172km, 4.5 hrs. approx.) Breakfast at Hotel. Proceed to Sigiriya. Hiriwaduna Village Track - enjoy an easy walk for 2.5 hours around the small villages to see the daily life of farmers. The guided walk goes along side Hiriwaduna lake giving chance to spot birds and land monitors and cross a little jungle rivulet by Catamaran and reach a farmers simple "wattle and daub" house to enjoy your lunch and cooking demo by the villagers of this rural area. The bullock cart ride through the paddy fields would be of another very interesting experience and feel the traveling back in time where the early Sri Lankans used the bullock cart rides as a main mode of transportation here.                                                                                                                                                                                                                                                                                           | <b>\</b> |          |          |  |
| 第2天            | Later climb the <b>Sigiriya Rock Fortress</b> is home to the 5th Century "Fortress in the Sky" which is perhaps the most fantastic single wonder of the Island. It is also known as Lion Rock because of the huge lion that used to stand at the entrance to the fortress. Within its triple- moated defence the huge rock rises almost to a sheer height of 500ft. On its summit are the foundations of what was once a great and sumptuous palace and gardens complete with swimming pool. On one of the stairways the only known ancient work of Sinhala secular painting survived in the form of Frescoes of life sized damsels in all the freshness and delicacy of their original color.                                                                                                                                                                                                                                                                                                                             |          |          | •        |  |
|                | Dinner & Overnight: Your chosen hotel in Sigiriya / Dambulla                                                                                                                                                                                                                                                                                                                                                                                                                                                                                                                                                                                                                                                                                                                                                                                                                                                                                                                                                               |          |          |          |  |
| Day 3<br>第3天   | Sigiriya 錫吉里亞 Dambulla 丹布拉 (17km, 30 mins approx.) Minneriya 米日內亞國家公園 (30km, 1 hr. approx.) Breakfast at Hotel. Visit Dambulla Cave Temple is a vast isolated rock mass 500ft high and a mile around the base. Here is found the famous Rock Temple dating to the First Century BC. The caves of Dambulla sheltered the King Walagamba during his 14 years of exile from Anuradhapura. When he regained the throne he built the most magnificent of Rock Temples to be found on the Island.  Jeep Safari at Minneriya National Park - This National Park with 8889 hectares in extent is famous for it large population of elephants in herds of 100 to 150 roaming in the jungle and seen in the catchment area of the lake. About 300 wild elephants, wild buffaloes, wild boar, spotted deer, sloth bear, Sambhur, leopards, crocodiles, jackals, 9 kinds of amphibians, 25 kinds of reptiles, 160 species of birds, 26 varieties of fishes, 78 varieties of butterflies are recorded from the Minneriya National Park. | <b>√</b> | ✓        | <b>√</b> |  |
|                | Dinner & Overnight: Your chosen hotel in Sigiriya / Dambulla  Sigiriya 錫吉里亞 / Dambulla 丹布拉                                                                                                                                                                                                                                                                                                                                                                                                                                                                                                                                                                                                                                                                                                                                                                                                                                                                                                                                 |          |          |          |  |
| Day 4<br>第4天   | famous for. Kandy, the hill capital, venue of the annual Perahera The last stronghold of the Sinhala Kings was finally ceded to the British in 1815. Visit Temple of the Sacred Tooth Relic - ever since 4th Century A.D, when the Buddha's Tooth was brought to Sri Lanka hidden from sacrilegious hands in an Orissan princess' hair, the Relic has grown in repute and holiness in Sri Lanka and throughout the Buddhist world. It is considered Sri Lanka's most prized possession. Continue to the beautiful beaches of the South.  Dinner & Overnight: Your Chosen Hotel in Bentota area                                                                                                                                                                                                                                                                                                                                                                                                                             |          | ✓        | <b>✓</b> |  |
| Day 5<br>第 5 天 | Bentota 班托塔 Colombo 科倫坡 (82km, 2 hrs. approx.) Airport (40km, 1 hr. approx.)  Breakfast at Hotel. Take the <b>train on the coastal lines</b> of Sri Lanka to Colombo.  Continue to Colombo, <b>city tour of Colombo</b> a drive through the city taking you to the busy commercial areas as well as the tree lined residential, Cinnamon Gardens, Visit Fort, the former British administrative centre and military garrison, Sea Street - the Goldsmiths quarters in the heart of Pettah, the Bazaar area, where is also a Hindu Temple with elaborate stone carvings, and the Dutch Church of Wolfendhal dating back to 1749. Also visit the BMICH, see the replica of Avukana Buddha & the Independence Square.  Start Shopping in Colombo, Visit ODEL, House of Fashion, Arcade Independence square, Race Course, and Beverly Street, visit bargain market in Colombo Pettah.                                                                                                                                          | <b>√</b> | <b>√</b> | <b>✓</b> |  |
| Day 6<br>第6天   | Colombo 科倫坡 → Hong Kong 香港 Fly back to Hong Kong via Kuala Lumpur.                                                                                                                                                                                                                                                                                                                                                                                                                                                                                                                                                                                                                                                                                                                                                                                                                                                                                                                                                         | -        | -        | -        |  |