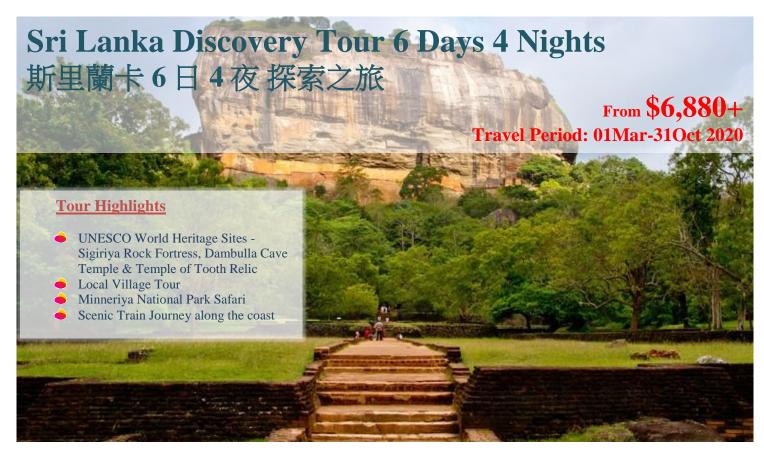

Sri Lanka Culture

| Day            | Itinerary                                                                                                                                                                                                                                                                                                                                                                                                                                                                                                                                                                                                                                                                                                                                                                                                                                                                                                                                                                                                                  |          | Meals 用餐 |          |  |
|----------------|----------------------------------------------------------------------------------------------------------------------------------------------------------------------------------------------------------------------------------------------------------------------------------------------------------------------------------------------------------------------------------------------------------------------------------------------------------------------------------------------------------------------------------------------------------------------------------------------------------------------------------------------------------------------------------------------------------------------------------------------------------------------------------------------------------------------------------------------------------------------------------------------------------------------------------------------------------------------------------------------------------------------------|----------|----------|----------|--|
| 天數             |                                                                                                                                                                                                                                                                                                                                                                                                                                                                                                                                                                                                                                                                                                                                                                                                                                                                                                                                                                                                                            | В        | L        | D        |  |
| Day 1<br>第1天   | Hong Kong 香港 Colombo 科倫坡 Negombo 尼甘布 (15km, 20 mins approx.) Depart Hong Kong for Colombo via Kuala Lumpur. Upon arrival, meet & transfer to Negombo hotel for check-in.                                                                                                                                                                                                                                                                                                                                                                                                                                                                                                                                                                                                                                                                                                                                                                                                                                                   |          | -        | -        |  |
|                | Overnight: Your chosen hotel in Negombo                                                                                                                                                                                                                                                                                                                                                                                                                                                                                                                                                                                                                                                                                                                                                                                                                                                                                                                                                                                    |          |          |          |  |
| Day 2          | Negombo 尼甘布 Sigiriya 錫吉里亞 (172km, 4.5 hrs. approx.) Breakfast at Hotel. Proceed to Sigiriya. Hiriwaduna Village Track - enjoy an easy walk for 2.5 hours around the small villages to see the daily life of farmers. The guided walk goes along side Hiriwaduna lake giving chance to spot birds and land monitors and cross a little jungle rivulet by Catamaran and reach a farmers simple "wattle and daub" house to enjoy your lunch and cooking demo by the villagers of this rural area. The bullock cart ride through the paddy fields would be of another very interesting experience and feel the traveling back in time where the early Sri Lankans used the bullock cart rides as a main mode of transportation here.                                                                                                                                                                                                                                                                                           | <b>\</b> |          |          |  |
| 第2天            | Later climb the <b>Sigiriya Rock Fortress</b> is home to the 5th Century "Fortress in the Sky" which is perhaps the most fantastic single wonder of the Island. It is also known as Lion Rock because of the huge lion that used to stand at the entrance to the fortress. Within its triple- moated defence the huge rock rises almost to a sheer height of 500ft. On its summit are the foundations of what was once a great and sumptuous palace and gardens complete with swimming pool. On one of the stairways the only known ancient work of Sinhala secular painting survived in the form of Frescoes of life sized damsels in all the freshness and delicacy of their original color.                                                                                                                                                                                                                                                                                                                             |          |          | •        |  |
|                | Dinner & Overnight: Your chosen hotel in Sigiriya / Dambulla                                                                                                                                                                                                                                                                                                                                                                                                                                                                                                                                                                                                                                                                                                                                                                                                                                                                                                                                                               |          |          |          |  |
| Day 3<br>第3天   | Sigiriya 錫吉里亞 Dambulla 丹布拉 (17km, 30 mins approx.) Minneriya 米日內亞國家公園 (30km, 1 hr. approx.) Breakfast at Hotel. Visit Dambulla Cave Temple is a vast isolated rock mass 500ft high and a mile around the base. Here is found the famous Rock Temple dating to the First Century BC. The caves of Dambulla sheltered the King Walagamba during his 14 years of exile from Anuradhapura. When he regained the throne he built the most magnificent of Rock Temples to be found on the Island.  Jeep Safari at Minneriya National Park - This National Park with 8889 hectares in extent is famous for it large population of elephants in herds of 100 to 150 roaming in the jungle and seen in the catchment area of the lake. About 300 wild elephants, wild buffaloes, wild boar, spotted deer, sloth bear, Sambhur, leopards, crocodiles, jackals, 9 kinds of amphibians, 25 kinds of reptiles, 160 species of birds, 26 varieties of fishes, 78 varieties of butterflies are recorded from the Minneriya National Park. | <b>√</b> | ✓        | <b>√</b> |  |
|                | Dinner & Overnight: Your chosen hotel in Sigiriya / Dambulla  Sigiriya 錫吉里亞 / Dambulla 丹布拉                                                                                                                                                                                                                                                                                                                                                                                                                                                                                                                                                                                                                                                                                                                                                                                                                                                                                                                                 |          |          |          |  |
| Day 4<br>第4天   | famous for. Kandy, the hill capital, venue of the annual Perahera The last stronghold of the Sinhala Kings was finally ceded to the British in 1815. Visit Temple of the Sacred Tooth Relic - ever since 4th Century A.D, when the Buddha's Tooth was brought to Sri Lanka hidden from sacrilegious hands in an Orissan princess' hair, the Relic has grown in repute and holiness in Sri Lanka and throughout the Buddhist world. It is considered Sri Lanka's most prized possession. Continue to the beautiful beaches of the South.  Dinner & Overnight: Your Chosen Hotel in Bentota area                                                                                                                                                                                                                                                                                                                                                                                                                             |          | ✓        | <b>✓</b> |  |
| Day 5<br>第 5 天 | Bentota 班托塔 Colombo 科倫坡 (82km, 2 hrs. approx.) Airport (40km, 1 hr. approx.)  Breakfast at Hotel. Take the <b>train on the coastal lines</b> of Sri Lanka to Colombo.  Continue to Colombo, <b>city tour of Colombo</b> a drive through the city taking you to the busy commercial areas as well as the tree lined residential, Cinnamon Gardens, Visit Fort, the former British administrative centre and military garrison, Sea Street - the Goldsmiths quarters in the heart of Pettah, the Bazaar area, where is also a Hindu Temple with elaborate stone carvings, and the Dutch Church of Wolfendhal dating back to 1749. Also visit the BMICH, see the replica of Avukana Buddha & the Independence Square.  Start Shopping in Colombo, Visit ODEL, House of Fashion, Arcade Independence square, Race Course, and Beverly Street, visit bargain market in Colombo Pettah.                                                                                                                                          | <b>√</b> | <b>√</b> | <b>✓</b> |  |
| Day 6<br>第6天   | Colombo 科倫坡 → Hong Kong 香港 Fly back to Hong Kong via Kuala Lumpur.                                                                                                                                                                                                                                                                                                                                                                                                                                                                                                                                                                                                                                                                                                                                                                                                                                                                                                                                                         | -        | -        | -        |  |