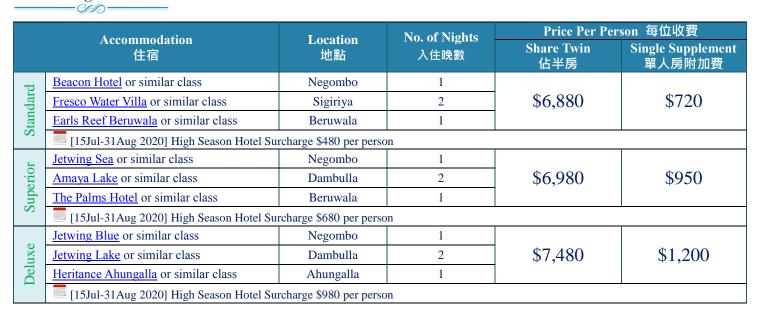

## Package Price

### Package Prices Include:

- Roundtrip economy class air ticket between HK and Colombo via Kuala Lumpur by Malindo Air.
- 4 nights' accommodation with daily breakfast and dinner.
- \* Lunch as per itinerary.
- \* All transportation as per the itinerary
- \* Private tour with English speaking guide.
- \* Entrance fees as per itinerary.
  \* 1 games drive in Minneriya National Park.
- \* Hong Kong 0.15% T.I.C. levy

- All the above fare base on HKD
- \* Booking class: Q class by PAM Holidays
- \* Valid on OD Operating Flights only
  \* Price quoted does not include Tour Escort from Hong Kong
- \* Prices exclude any applicable taxes, surcharges, visa fees & tips for local guide and driver, approx. USD10-15 per person per day.
- Hotel rates and conditions are subject to change for non-consecutive stay
- \* Please make sure there are at least 6 months validity for all travel documents or Visa
- \* No amendment, cancellation and refund is allowed once documents are issued
- \* Full pay must be received within 3 days upon confirmation. Otherwise booking will be cancelled automatically
- Full payment must be collected if the reservation made within 1 month
- \* The sequence of the tour, hotel accommodations and sites arrangement may be amended due to circumstances
- \* Prices are subject to change without prior notice due to exchange rate fluctuation, fuel prices and/or unforeseen circumstances.
- \* Information and images are for reference only

## <u>以上價格包括:</u>

- \* 馬印航空經由吉隆坡來回香港至可倫坡經濟客位機票.
- \*4晚酒店住宿連早及晚餐.
- \* 行程內午餐.
- \* 行程内所有接送服務.
- \* 私人導賞遊連英語導遊.
- \* 行程所列景點入場費.
- \* 米日內亞國家公園 1 次乘車觀賞野生動物.
- \* 0.15% 旅遊業議會印花稅.

- 以上價格全以港幣結算
- \* 訂位代號: Q class 由 PAM Holidays 代訂
- \* 只適用於馬印航空 OD 營運航班
- \* 不包括香港領隊
- \*以上價格不包括所有機場稅,附加費,簽證費及司機導遊小費每人每約 USD10-15.
- \*如只預訂房間或作不連續住宿,酒店價目及條款或會有所調整及變動
- \*請持有效簽証及最少六個月以上有效期之護照入境
- \*機票及酒店套票發出後,將不接受更改,取消及退款
- \* 航班或酒店作實後 3 天內須繳付全部費用, 否則自動取消 如預定 1 個月內出發之套票,必須先收取套票全費,方進行預定
- 行程次序安排、酒店住宿及景點安排或會依據當地情况作更改
- \* 由於匯率波動,燃料價格和/或不可預見的情況,價格如有變更,恕不另行通知。
- \*資料及圖片僅供參考。