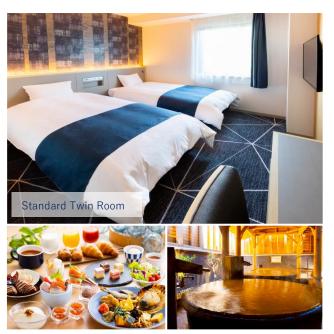

# Hotel WBF Hakodate Watatsumi-no-yu WBF 函館飯店 海神浴池

Located a short walk from Hakodate Station, this hotel comes equipped with a sauna and hot spring. Easy access to the Bay Area and the Hakodateyama Ropeway and can be enjoyable with the best breakfast with fresh seafood.

### Access

- Shin-Hakodate-Hokuto Station (Hokkaido Shinkansen): 25 mins by train
- Hakodate Airport: 30 mins by train or bus
- Ferry Terminal: 30 mins by bus