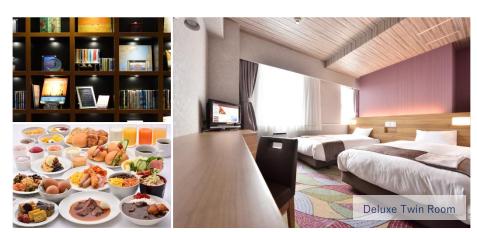

# Hotel WBF Hakodate Watatsumi-no-yu WBF 函館飯店 海神浴池

Located a short walk from Hakodate Station, this hotel comes equipped with a sauna and hot spring. Easy access to the Bay Area and the Hakodateyama Ropeway and can be enjoyable with the best breakfast with fresh seafood.

### Access

- Shin-Hakodate-Hokuto Station (Hokkaido Shinkansen): 25 mins by train
- Hakodate Airport: 30 mins by train or bus
- Ferry Terminal: 30 mins by bus