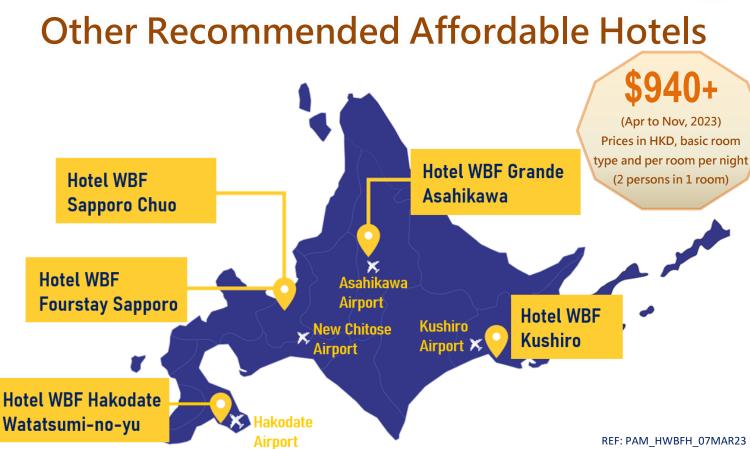

REF: PAM\_HWBFH\_07MAR23

### Hotel WBF Sapporo Chuo WBF 札幌中央飯店

Located centrally near Sapporo's landmark TV Tower and Nijo Fish Market, the Hotel WBF Sapporo Chuo is a great place to base yourself while you explore the city.

### Access

- New Chitose Airport: 60 mins by train
- Sapporo Kokusai Ski Resort: 70 mins by car •
- Sapporo Teine: 40 mins by car

### **Hotel WBF Fourstay Sapporo** WBF Fourstay 札幌飯店

Set in the centre of Sapporo, Hotel WBF Fourstay Sapporo is a 3-star hotel that offers guests the perks of an urban stay with comfortable rooms.

#### Access

- New Chitose Airport: 60 mins by train
- Sapporo Kokusai Ski Resort: 70 mins by car
- Sapporo Teine: 40 mins by car

### 🔀 pkg@pam.com.hk

**Agency Hotline** 

**Customer Hotline** 

🔀 pamholidays@pam.com.hk

# Hotel WBF Grande Asahikawa WBF 旭川格蘭大飯店

Located a short walk from Asahikawa Station, this hotel comes equipped with a spa and wellness centre perfect for those looking to pamper themselves after a day on the slopes.

#### Access

- Asahikawa Airport: 50 mins by bus
- New Chitose Airport: 135 mins by train / 150 mins by bus
- Sapporo: 95 mins by train
- Tomamu: 180 mins by car/bus

# Hotel WBF Kushiro WBF 釧路飯店

Located in the port of Kushiro, Hotel WBF Kushiro features simple guest rooms and free property-wide WiFi, located a convenient 5-minute drive from JR Kushiro Station.

### Access

- New Chitose Airport: 95 mins by flight and car
- Kushiro Airport: 50 mins by car

# Hotel WBF Hakodate Watatsumi-no-yu WBF 函館飯店 海神浴池

Located a short walk from Hakodate Station, this hotel comes equipped with a sauna and hot spring. Easy access to the Bay Area and the Hakodateyama Ropeway and can be enjoyable with the best breakfast with fresh seafood.

### Access

- Shin-Hakodate-Hokuto Station (Hokkaido Shinkansen): 25 mins by train
- Hakodate Airport: 30 mins by train or bus
- Ferry Terminal: 30 mins by bus