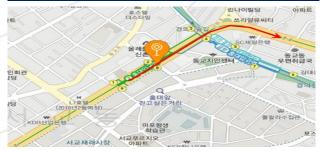

MVL HTL(D) 09:00

Hongdae St. 09:40 (A/D)

SM Duty free (Jongro) 10:00(A)

Monday, Wednesday, Friday to SEOUL

**MVL HTL** 20:00(A) Hongdae St. 19:20(A/D)

SM Duty free (Jongro) 19:00(D)

Hongdae Station

To Seoul: Exit 8, Hongdae St. (Cross Walk) From Seoul: Exit 3, Hongdae St. (50m ahead)