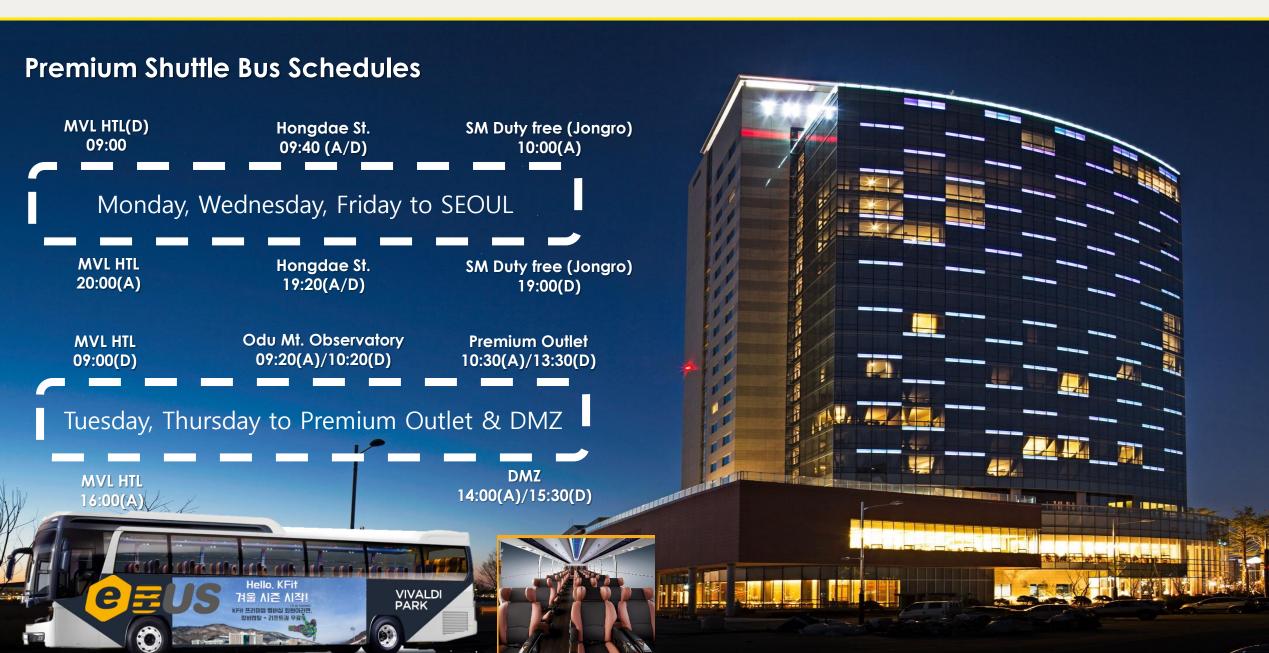

**MVL HTL** 09:00(D)

Odu Mt. Observatory 09:20(A)/10:20(D)

**Premium Outlet** 10:30(A)/13:30(D)

Tuesday, Thursday to Premium Outlet & DMZ

**MVL HTL** 16:00(A)

DMZ 14:00(A)/15:30(D)

Paju Premium Outlet Stops Venue
 DMZ / Imjingam Pyunghwa Park

MVL HTL(D) 09:00

Hongdae St. 09:40 (A/D)

SM Duty free (Jongro) 10:00(A)

Monday, Wednesday, Friday to SEOUL

**MVL HTL** 20:00(A) Hongdae St. 19:20(A/D)

SM Duty free (Jongro) 19:00(D)

Hongdae Station

To Seoul: Exit 8, Hongdae St. (Cross Walk) From Seoul: Exit 3, Hongdae St. (50m ahead)