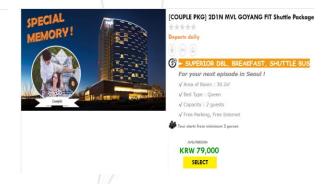

## **MVL FIT Shuttle Bundle Offers**

## HOW TO BOOK

- 1. Select Destination / Property: Now MVL PKG is available and will keep loading more package by property
- 2. Click Nationality of the Guest
- 3. Check the date of Check-In
- 4. For Room: No Change
- 5. Number of Guest: Package for 2, it should be 2, Package for 3, it should be 3. Otherwise no product will be shown
- 6. Number of Night: Set up at 2 Days 1 Night. If more nights needed, should book on hotel module for extra night as room only

#### Remarks.

For the pricing, it will be shown as per person basis. Total pricing for 2 or 3 will be shown once click into 'Select' All products are different programs and benefits as well as room type. Pricings in B2B Platform are net basis and able for AGT to make own mark up.