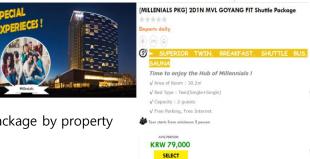

## **MVL FIT Shuttle Bundle Offers**

## HOW TO BOOK

- 1. Select Destination / Property: Now MVL PKG is available and will keep loading more package by property
- 2. Click Nationality of the Guest
- 3. Check the date of Check-In
- 4. For Room: No Change
- 5. Number of Guest: Package for 2, it should be 2, Package for 3, it should be 3. Otherwise no product will be shown
- 6. Number of Night: Set up at 2 Days 1 Night. If more nights needed, should book on hotel module for extra night as room only

#### Remarks.

For the pricing, it will be shown as per person basis. Total pricing for 2 or 3 will be shown once click into 'Select' All products are different programs and benefits as well as room type. Pricings in B2B Platform are net basis and able for AGT to make own mark up.