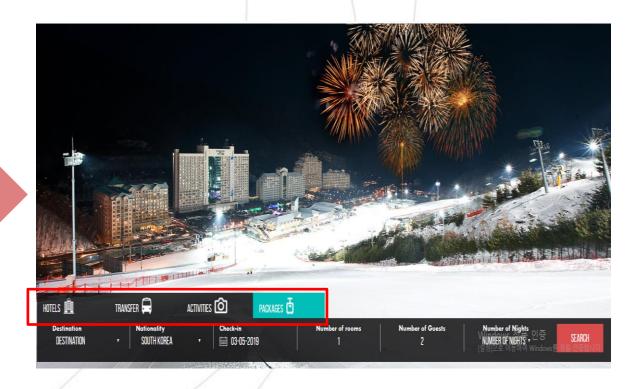

- 1. Type of Modules
  - Hotel : Access to Hotels & Resorts Room Booking Only
  - Transfer: Access to Free/Paid Shuttles from/to DHR if available
  - Activity: Access to book and buy for all DHR attraction and activities including Water Park, SKI, Luge and K1-Speed etc.
  - Package: All of packages including room and others will be here
    All the package products will be based on each property