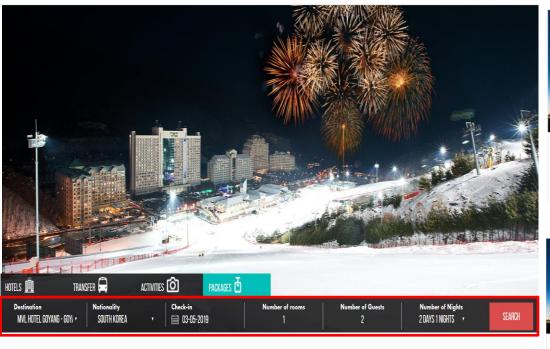

## HOW TO BOOK

- 1. Select Destination / Property: Now MVL PKG is available and will keep loading more package by property
- 2. Click Nationality of the Guest
- 3. Check the date of Check-In
- 4. For Room: No Change
- 5. Number of Guest: Package for 2, it should be 2, Package for 3, it should be 3. Otherwise no product will be shown
- 6. Number of Night: Set up at 2 Days 1 Night. If more nights needed, should book on hotel module for extra night as room only