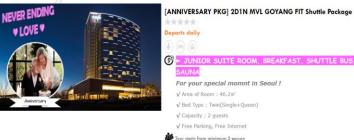

## **MVL FIT Shuttle Bundle Offers**

## HOW TO BOOK

- 1. Select Destination / Property: Now MVL PKG is available and will keep loading more package by property
- 2. Click Nationality of the Guest
- 3. Check the date of Check-In
- 4. For Room: No Change
- 5. Number of Guest: Package for 2, it should be 2, Package for 3, it should be 3. Otherwise no product will be shown
- 6. Number of Night: Set up at 2 Days 1 Night. If more nights needed, should book on hotel module for extra night as room only

#### Remarks.

For the pricing, it will be shown as per person basis. Total pricing for 2 or 3 will be shown once click into 'Select' All products are different programs and benefits as well as room type. Pricings in B2B Platform are net basis and able for AGT to make own mark up.