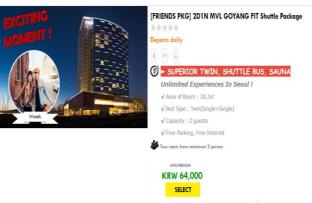

## **MVL FIT Shuttle Bundle Offers**

## HOW TO BOOK

- 1. Select Destination / Property: Now MVL PKG is available and will keep loading more package by property
- 2. Click Nationality of the Guest
- 3. Check the date of Check-In
- 4. For Room: No Change
- 5. Number of Guest: Package for 2, it should be 2, Package for 3, it should be 3. Otherwise no product will be shown
- 6. Number of Night: Set up at 2 Days 1 Night. If more nights needed, should book on hotel module for extra night as room only

#### Remarks.

For the pricing, it will be shown as per person basis. Total pricing for 2 or 3 will be shown once click into 'Select' All products are different programs and benefits as well as room type. Pricings in B2B Platform are net basis and able for AGT to make own mark up.