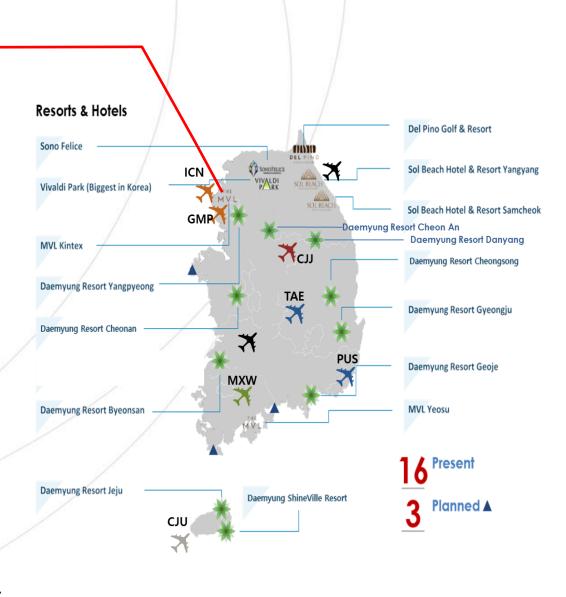

### ■ THE MVL Hotel Goyang (Kintex)

377 rooms







**Room interior** 

Imjingak



**Lotte Premium Outlet** 



Lafesta





**Ilsan traditional market** 



**Room interior** 

# Accessibility to/from ICN Airport & Seoul Down Town





## Surroundings of MVL Hotel Goyang





- Shopping Complex
  - One Mount, Western Dome
  - Department Stores
  - Shopping Malls
  - Outlets near MVL Hotel (Lotte, Hyundai)
- Subway, Bus Stops (From/To Seoul major areas)
- Lake Park (KR Baggiest Lake)
- Theme Park
  - One Mount, Aquarium etc
- Media City
  - MBC, EBS





**MVL HTL** 09:00(D)

Odu Mt. Observatory 09:20(A)/10:20(D)

**Premium Outlet** 10:30(A)/13:30(D)

Tuesday, Thursday to Premium Outlet & DMZ

**MVL HTL** 16:00(A)

DMZ 14:00(A)/15:30(D)

Paju Premium Outlet Stops Venue
 DMZ / Imjingam Pyunghwa Park









MVL HTL(D) 09:00

Hongdae St. 09:40 (A/D)

SM Duty free (Jongro) 10:00(A)

Monday, Wednesday, Friday to SEOUL

**MVL HTL** 20:00(A) Hongd