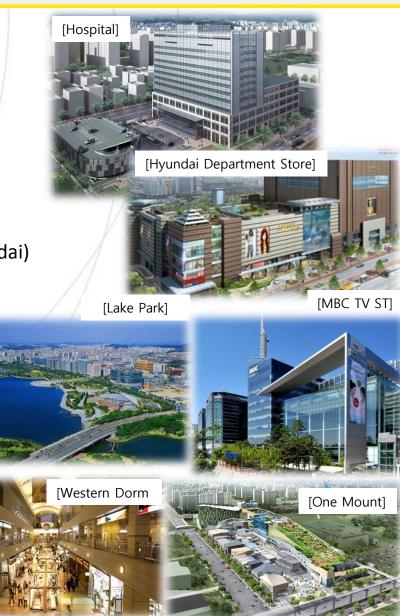

## Surroundings of MVL Hotel Goyang

- Shopping Complex
  - One Mount, Western Dome
  - Department Stores
  - Shopping Malls
  - Outlets near MVL Hotel (Lotte, Hyundai)
- Subway, Bus Stops (From/To Seoul major areas)
- Lake Park (KR Baggiest Lake)
- Theme Park
  - One Mount, Aquarium etc
- Media City
  - MBC, EBS