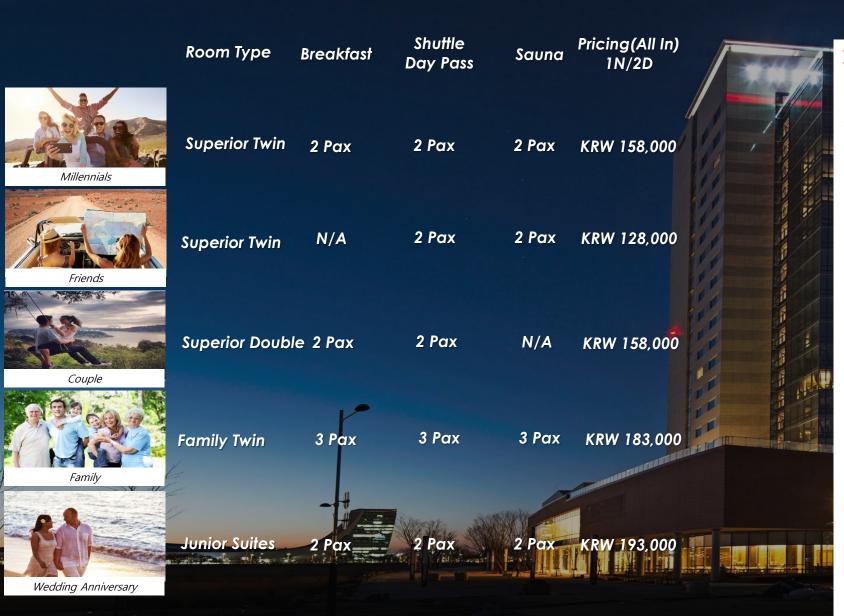

#### Remarks.

For the pricing, it will be shown as per person basis. Total pricing for 2 or 3 will be shown once click into 'Select' All products are different programs and benefits as well as room type. Pricings in B2B Platform are net basis and able for AGT to make own mark up.