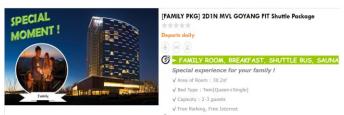

## HOW TO BOOK

- 1. Select Destination / Property: Now MVL PKG is available and will keep loading more package by property
- 2. Click Nationality of the Guest
- 3. Check the date of Check-In
- 4. For Room: No Change
- 5. Number of Guest: Package for 2, it should be 2, Package for 3, it should be 3. Otherwise no product will be shown
- 6. Number of Night: Set up at 2 Days 1 Night. If more nights needed, should book on hotel module for extra night as room only

#### Remarks.

For the pricing, it will be shown as per person basis. Total pricing for 2 or 3 will be shown once click into 'Select' All products are different programs and benefits as well as room type. Pricings in B2B Platform are net basis and able for AGT to make own mark up.