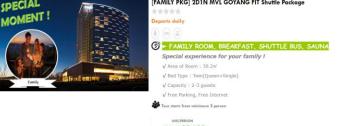

## HOW TO BOOK

- 1. Select Destination / Property: Now MVL PKG is available and will keep loading more package by property
- 2. Click Nationality of the Guest
- 3. Check the date of Check-In
- 4. For Room: No Change
- 5. Number of Guest: Package for 2, it should be 2, Package for 3, it should be 3. Otherwise no product will be shown
- 6. Number of Night: Set up at 2 Days 1 Night. If more nights needed, should book on hotel module for extra night as room only

#### Remarks.

For the pricing, it will be shown as per person basis. Total pricing for 2 or 3 will be shown once click into 'Select' All products are different programs and benefits as well as room type. Pricings in B2B Platform are net basis and able for AGT to make own mark up.