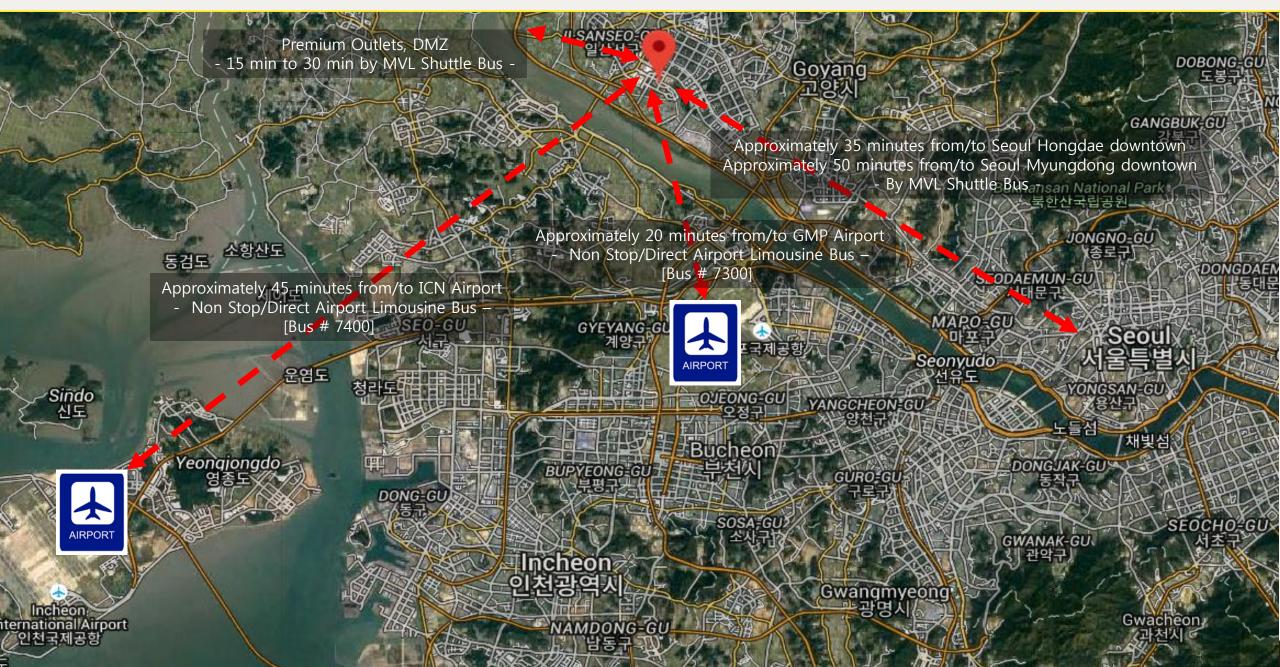

### ■ THE MVL Hotel Goyang (Kintex)

377 rooms







**Room interior** 

Imjingak



**Lotte Premium Outlet** 



Lafesta





**Ilsan traditional market** 



**Room interior** 

# Accessibility to/from ICN Airport & Seoul Down Town





## Surroundings of MVL Hotel Goyang





- Shopping Complex
  - One Mount, Western Dome
  - Department Stores
  - Shopping Malls
  - Outlets near MVL Hotel (Lotte, Hyundai)
- Subway, Bus Stops (From/To Seoul major areas)
- Lake Park (KR Baggiest Lake)
- Theme Park
  - One Mount, Aquarium etc
- Media City
  - MBC, EBS





**MVL HTL** 09:00(D)

Odu Mt. Observatory 09:20(A)/10:20(D)

**Premium Outlet** 10:30(A)/13:30(D)

Tuesday, Thursday to Premium Outlet & DMZ

**MVL HTL** 16:00(A)

DMZ 14:00(A)/15:30(D)

Paju Premium Outlet Stops Venue
 DMZ / Imjingam Pyunghwa Park









MVL HTL(D) 09:00

Hongdae St. 09:40 (A/D)

SM Duty free (Jongro) 10:00(A)

Monday, Wednesday, Friday to SEOUL

**MVL HTL** 20:00(A) Hongdae St. 19:20(A/D)

SM Duty free (Jongro) 19:00(D)

Hongdae Station



To Seoul: