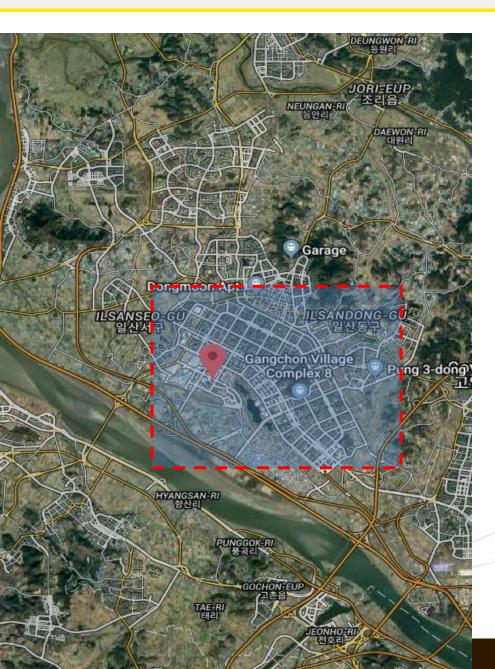

## Surroundings of MVL Hotel Goyang

- Shopping Complex
  - One Mount, Western Dome
  - Department Stores
  - Shopping Malls
  - Outlets near MVL Hotel (Lotte, Hyundai)
- Subway, Bus Stops (From/To Seoul major areas)
- Lake Park (KR Baggiest Lake)
- Theme Park
  - One Mount, Aquarium etc
- Media City
  - MBC, EBS