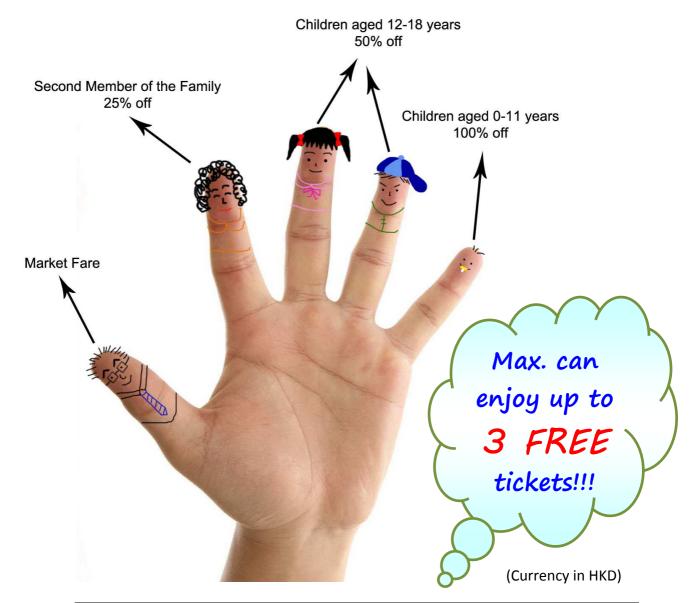

## Family Promotional Fare (Hong Kong to Ulaanbaatar)

Sales Period: Effective on 30 May 2013 until further notice

|     | Parents    |            | Children (Max. 3 children) |                 |
|-----|------------|------------|----------------------------|-----------------|
| RBD | 1st Member | 2nd Member | Aged 12-18 years           | Aged 0-11 years |
|     |            | 25% Off    | 50% Off                    | 100% Off        |
| Q   | 3720       | 2790       | 1860                       | 0               |
| Ν   | 4500       | 3380       | 2250                       | 0               |
| S   | 5470       | 4110       | 2740                       | 0               |