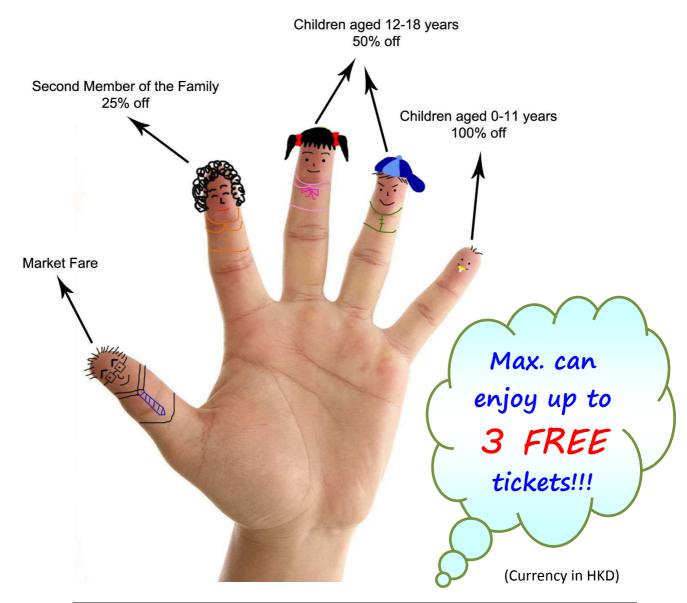

## Family Promotional Fare (Hong Kong to Ulaanbaatar)

Sales Period: Effective on 30 May 2013 until further notice

|     | Parents    |            | Children (Max. 3 children) |                 |
|-----|------------|------------|----------------------------|-----------------|
| RBD | 1st Member | 2nd Member | Aged 12-18 years           | Aged 0-11 years |
|     |            | 25% Off    | 50% Off                    | 100% Off        |
| Q   | 3770       | 2830       | 1890                       | 0               |
| N   | 4550       | 3420       | 2280                       | 0               |
| 5   | 5520       | 4140       | 2760                       | 0               |