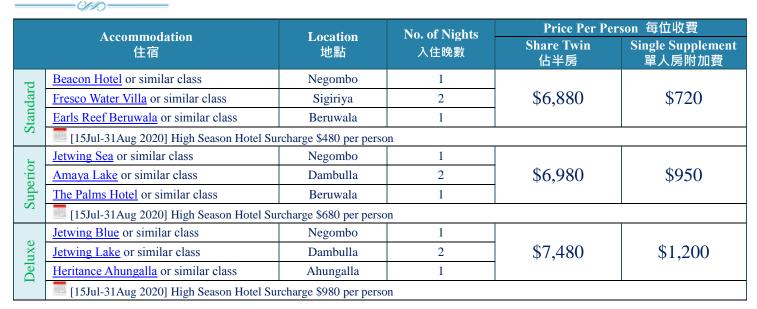

# Package Price

### Package Prices Include:

- Roundtrip economy class air ticket between HK and Colombo via Kuala Lumpur by Malindo Air.
- 4 nights' accommodation with daily breakfast and dinner.
- \* Lunch as per itinerary.
- \* All transportation as per the itinerary
- \* Private tour with English speaking guide.
- \* Entrance fees as per itinerary.
  \* 1 games drive in Minneriya National Park.
- \* Hong Kong 0.15% T.I.C. levy

- All the above fare base on HKD
- \* Booking class: Q class by PAM Holidays
- \* Valid on OD Operating Flights only
  \* Price quoted does not include Tour Escort from Hong Kong
- \* Prices exclude any applicable taxes, surcharges, visa fees & tips for local guide and driver, approx. USD10-15 per person per day.
- Hotel rates and conditions are subject to change for non-consecutive stay
- \* Please make sure there are at least 6 months validity for all travel documents or Visa \* No amendment, cancellation and refund is allowed once documents are issued
- \* Full pay must be received within 3 days upon confirmation. Otherwise booking will be cancelled automatically
- Full payment must be collected if the reservation made within 1 month
- \* The sequence of the tour, hotel accommodations and sites arrangement may be amended due to circumstances
- \* Prices are subject to change without prior notice due to exchange rate fluctuation, fuel prices and/or unforeseen circumstances.
- \* Information and images are for reference only

## <u>以上價格包括:</u>

- \* 馬印航空經由吉隆坡來回香港至可倫坡經濟客位機票.
- \*4晚酒店住宿連早及晚餐.
- \* 行程內午餐.
- \* 行程内所有接送服務.
- \* 私人導賞遊連英語導遊.
- \* 行程所列景點入場費.
- \* 米日內亞國家公園 1 次乘車觀賞野生動物.
- \* 0.15% 旅遊業議會印花稅.

- 以上價格全以港幣結算
- \* 訂位代號: Q class 由 PAM Holidays 代訂
- \* 只適用於馬印航空 OD 營運航班
- \* 不包括香港領隊
- \*以上價格不包括所有機場稅,附加費,簽證費及司機導遊小費每人每約 USD10-15.
- \*如只預訂房間或作不連續住宿,酒店價目及條款或會有所調整及變動
- \*請持有效簽証及最少六個月以上有效期之護照入境
- \*機票及酒店套票發出後,將不接受更改,取消及退款
- \* 航班或酒店作實後 3 天內須繳付全部費用, 否則自動取消
- 如預定 1 個月內出發之套票,必須先收取套票全費,方進行預定
- \* 行程次序安排、酒店住宿及景點安排或會依據當地情况作更改
- \* 由於匯率波動,燃料價格和/或不可預見的情況,價格如有變更,恕不另行通知。
- \*資料及圖片僅供參考。