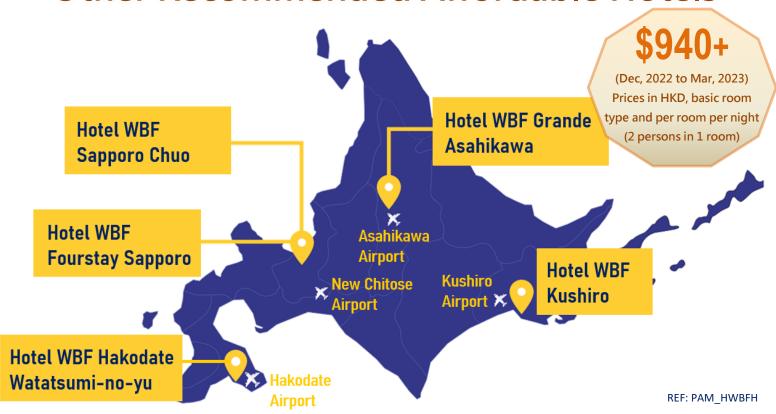

# Other Recommended Affordable Hotels







### Hotel WBF Sapporo Chuo WBF 札幌中央飯店

Located centrally near Sapporo's landmark TV Tower and Nijo Fish Market, the Hotel WBF Sapporo Chuo is a great place to base yourself while you explore the city.

#### Access

- New Chitose Airport: 60 mins by train
- Sapporo Kokusai Ski Resort: 70 mins by car
- Sapporo Teine: 40 mins by car

# Hotel WBF Fourstay Sapporo WBF Fourstay 札幌飯店

Set in the centre of Sapporo, Hotel WBF Fourstay Sapporo is a 3-star hotel that offers guests the perks of an urban stay with comfortable rooms.

#### Access

- New Chitose Airport: 60 mins by train
- Sapporo Kokusai Ski Resort: 70 mins by car
- Sapporo Teine: 40 mins by car















### Hotel WBF Grande Asahikawa WBF 旭川格蘭大飯店

Located a short walk from Asahikawa Station, this hotel comes equipped with a